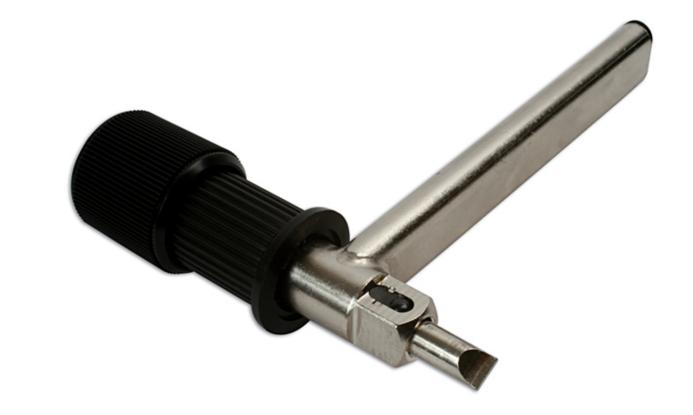

## **Clikadjust Tappet Adjuster**

Valve clearance is easy to adjust on all push rod engines or OHC engines with top adjustment. Clik-adjust makes the job easier and absolutely precise. This essential clearance adjustment ensures the valves (inlet and exhaust) open and close correctly resulting in better engine performance.

## Additional Information

- · Adjusts tappets precisely.
- · Micro adjustment.
- No need to use feeler gauge after it's set up.
- Suits all push rod valve engines and OHC engines with flat head top adjustments screws. 1/2"D for any size lock nut.
- · Essential for worn tappets.